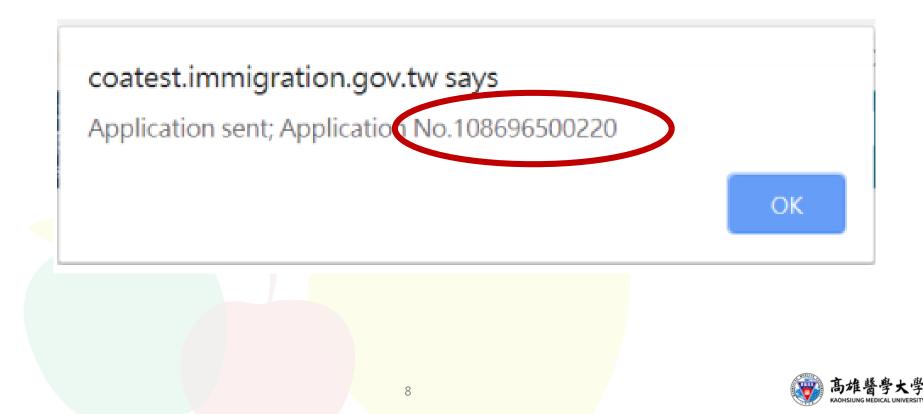

### ARC線上申請方式-receipt number

A pop-up screen will appear indicating that the application has been successfully sent.

Receipt Number: 108696500220