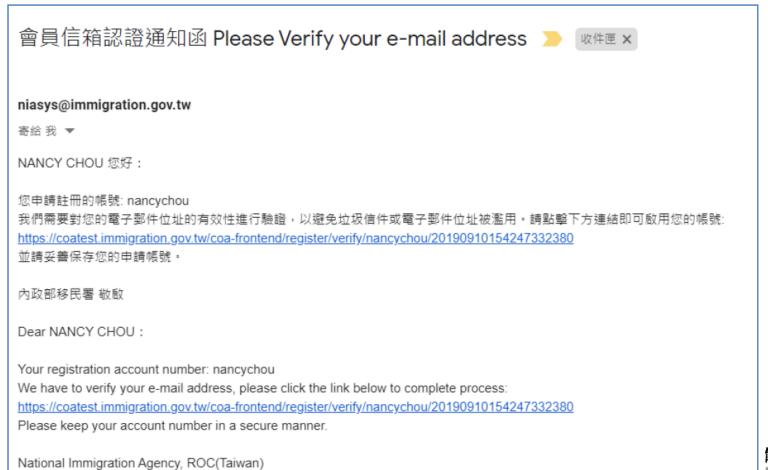

### ARC線上申請方式-confirmation letter

註冊完成後,學生註冊之信箱會收到註冊確認信件The platform will simultaneously send an 'email verification notification' to the email address that the applicant registered. The applicant will receive the verification letter by email, as shown below: