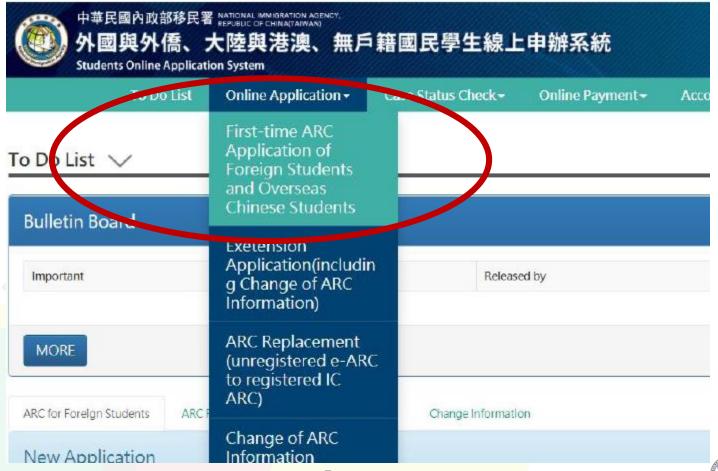

# ARC線上申請方式-first time apply

Click 'Apply online' located on the menu bar  $\rightarrow$  'Foreign/ expatriate student first-time application for resident certificate'  $\rightarrow$  "First-time application for resident certificate function page"