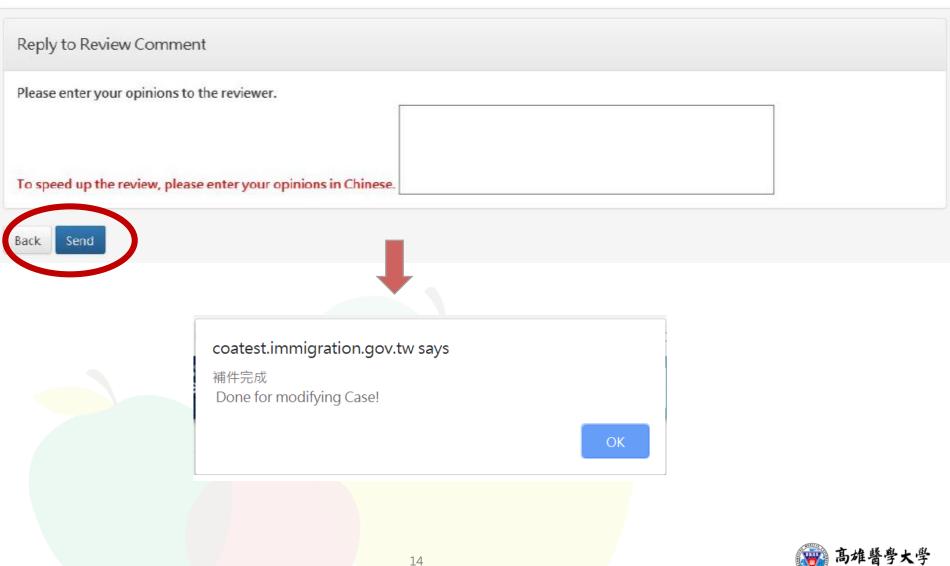

退補正/作收件號:108696500110

您可以登入外國與外儒學生線上申辦系統查詢您的申請資料以及處理進度,

備註:此為糸統自動發送信件,請勿回覆,謝謝。 中華民國內政部移民署

Click the 'View' button on the modifications (supplements) page, and you will see a page called "Modifications (supplements)- details", as shown below.