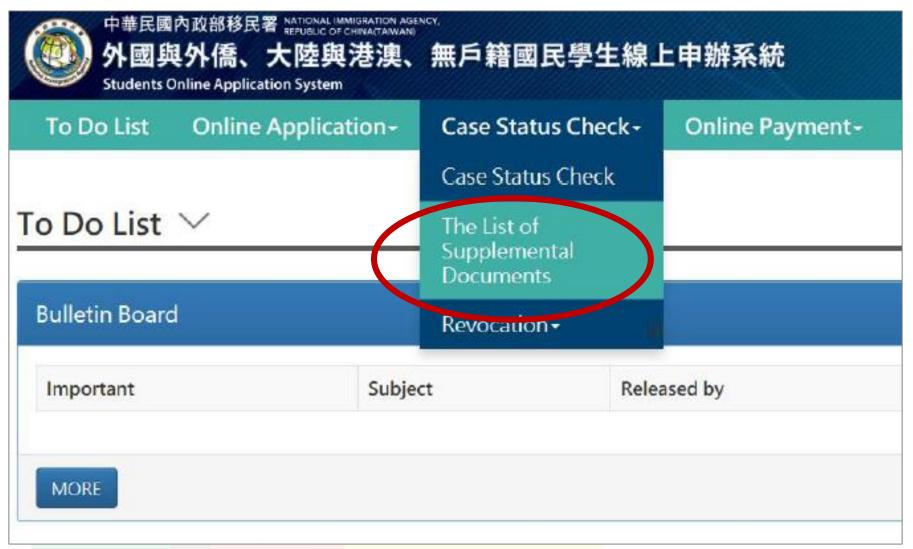

### ARC線上申請方式-申請狀況追蹤(Track)

Click 'Status enquiry' $\rightarrow$ 'Application status enquiry' on the menu bar, as shown below:

| o Do List 🗸<br>Bulletin Board<br>Important<br>MORE | Subject | Case Status Check<br>The List of<br>Supplemental<br>Documents<br>Revocation -<br>Releas |              |           |
|----------------------------------------------------|---------|-----------------------------------------------------------------------------------------|--------------|-----------|
| Important                                          | Subject | Revocation -                                                                            | ed by        |           |
|                                                    | Subject | Releas                                                                                  | ed by        |           |
| MORE                                               |         |                                                                                         |              |           |
| ARC for Foreign Students ARC Replace               |         | Change Information                                                                      | on<br>Status | Submissic |